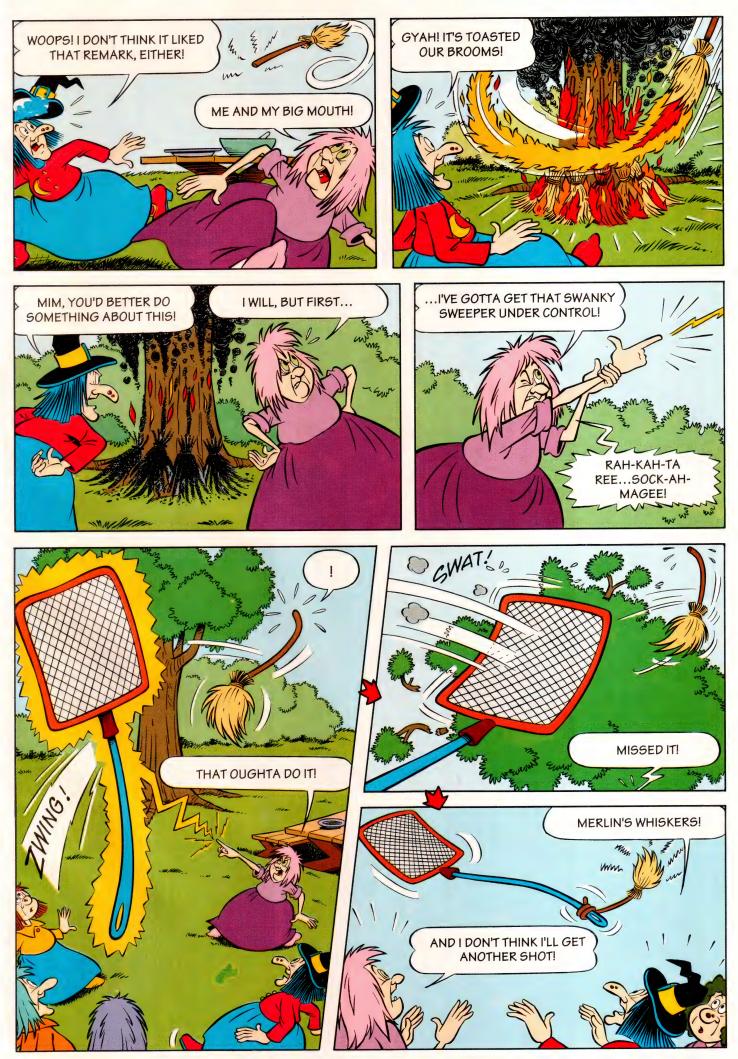

### Hi, everyone!

I hope you're ready for more action-packed adventures, 'cos this week's issue is full of them! Uncle Scrooge and the boys find out the mystery behind Saltimboca in part 2 of "Doom in the Dome". Plus, something

strange is going on in Duckburg which can only mean one thing - Mickey and Goofy to the rescue! Wish us luck!

From the clues below, see if you can figure out who plays each instrument.

**VHO** 